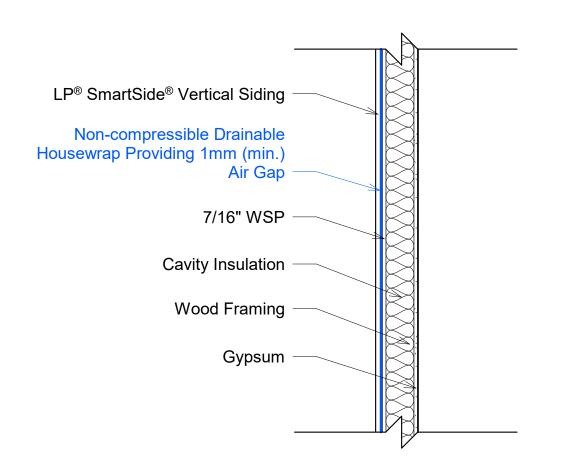

## LP® SmartSide®

Vertical Siding
Detail - WSP

LPCorp.com 800-450-6106

©2019 Louisiana-Pacific Corporation.
All rights reserved.

Scale

1" = 1'-0"

9/23/2019 11:08:17 AM