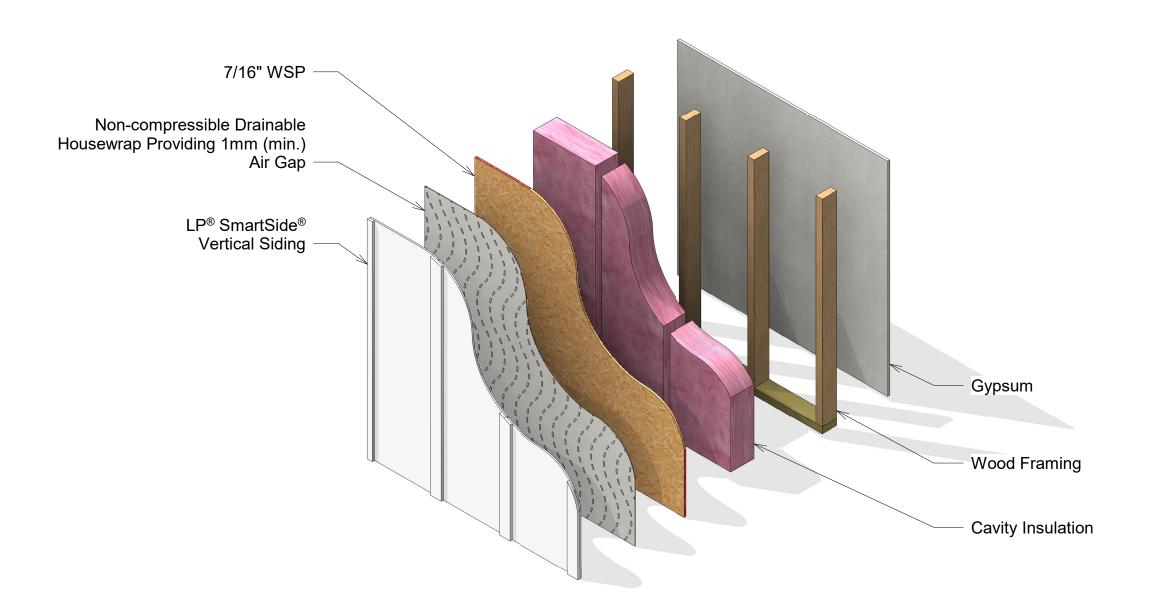

## LP® SmartSide®

Vertical Siding

38 Series Cedar Texture Vertical Siding (Strand)

LPCorp.com 800-450-6106

These drawings are general illustrations and are not to be used as final construction details. Check your local building codes before installing siding to confirm whether wood structural panel wall shoothing is required. sheathing is required. Follow all manufacturer instructions and applicable building codes.

©2019 Louisiana-Pacific Corporation.
All rights reserved.

Scale

Section 1 - WSP Application

1" = 1'-0"